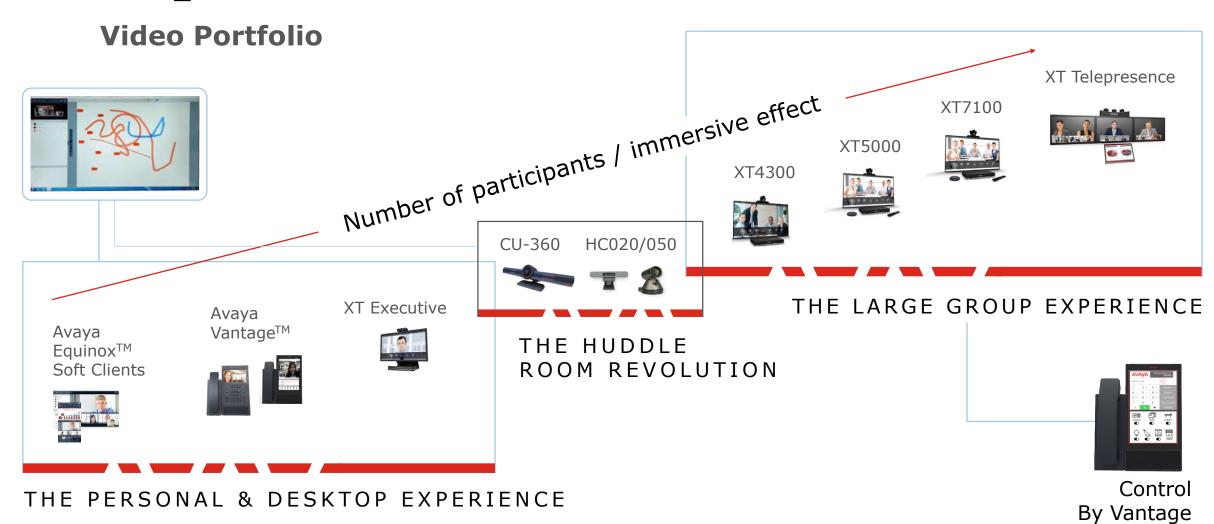

## The SMART Endpoints Revolution

Cloud based applications interworking with Enterprise communications at the edge

Custom built applications

Cloud Based Services & applications

And superior performance with the Avaya IX devices & Collaboration portfolio

## Avaya IX Collaboration