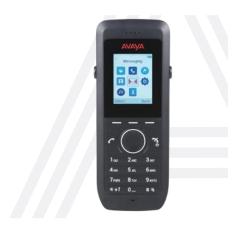

#### **3730 DECT HANDSET**

- Cost effective, entry level
- Designed for UC environments, executive companion phone.
- IP40 certified

#### **3735 DECT HANDSET**

- Executive Handset
- Users who need to be always connected - voice & messaging.
   Supports Push to Talk (PTT)
- Option of Alarm
- Designed for users who requires to be constantly connected.

#### 3745 DECT HANDSET

- Ruggedized Handset
- Designed for users working in Industrial environments or outdoor environments.
- Supports Push to Talk (PTT)
- IP65 Certified

#### **3749 DECT HANDSET**

- ATEX handset Workers working in high-risk or dangerous environments.
- Supports Push to talk (PTT)
- IP65