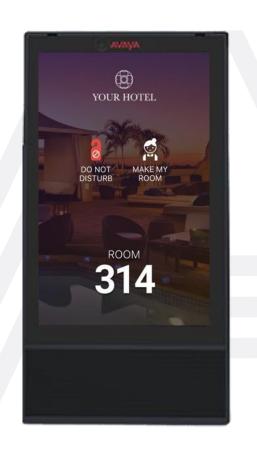

## Home Screen

## **Configurable Homescreen.**

The primary real estate is provided for hotels to market their offers & services.

# Home Screen Seamless with the Guest Mobile

## Home Screen Features

**Additional Content & Services Accessible from Homescreen (Swipe Up)** 

In house restaurants table booking

- 1. Spa services and booking
- 2. In house Events promotions
- 3. Membership and Loyalty Signup (New guests can become members at the lowest rung of the loyalty program upon registering on the app)
- 4. City Guide
- 5. eCommerce additional ecommerce & booking features can be enabled if required to promote local businesses and services such as local city tours from within the City Guide