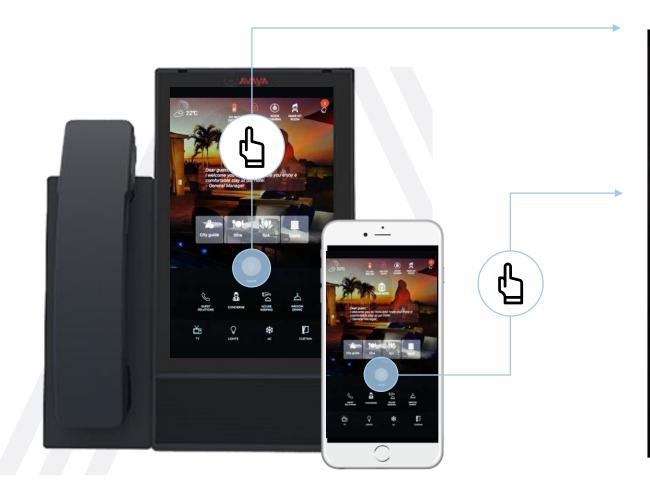

# Home Screen Seamless with the Guest Mobile

## Home Screen Features

**Additional Content & Services Accessible from Homescreen (Swipe Up)** 

In house restaurants table booking

- 1. Spa services and booking
- 2. In house Events promotions
- 3. Membership and Loyalty Signup (New guests can become members at the lowest rung of the loyalty program upon registering on the app)
- 4. City Guide
- 5. eCommerce additional ecommerce & booking features can be enabled if required to promote local businesses and services such as local city tours from within the City Guide