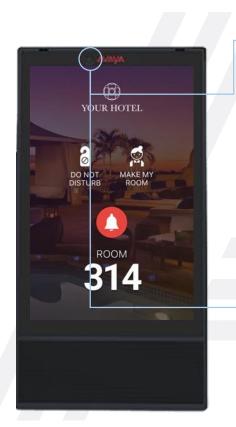

## **Door Phone Controller**

**Door Phone Controller to Provide Communication between Guest and Visitor** 

**Facial recognition** to allow guests access to their room without the trouble of carrying around an access card.

**Video conference** with visitor to see who is at the door and what they are here for.

**Housekeeping** can see whether the guest wants to have their room cleaned now or not. The guest won't be disturbed just to let housekeeping know to come at another time.

**Ring the room bell** directly from the door phone controller.

## Door Phone Controller (DND)

The guest can let visitors know that they do not wish to be disturbed by turning on the **DND icon**.

If the guest turns on the DND icon, the ring doorbell option is disabled.

## Home Screen

## **Configurable Homescreen.**

The primary real estate is provided for hotels to market their offers & services.