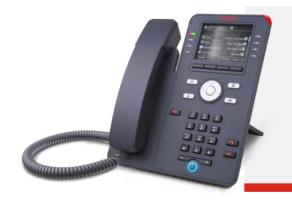

### J169 IP PHONE

Designed for knowledge workers that need the full range of UC features. Introduces a new **User Interface** that can be personalized.