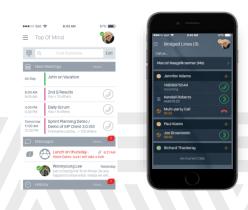

# Innovative "Top of Mind"

- Mobile first design enabling users to do most things from one simple screen
- One place to keep you Engaged in the moment
- Join meetings directly with one touch
- Stay on top of your Messaging activity
- Quickly return important missed calls

- Elevates voice as a key interface
- Leverages power of AI
- Facilitates seamless front & back office collaboration
- Automates time consuming processes