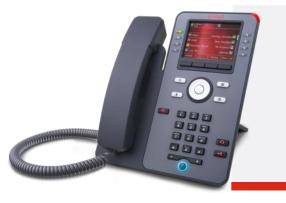

## J179 IP PHONE ♠\$

Designed for knowledge workers that need the full range of UC features and also want advanced capabilities such as wireless connectivity.