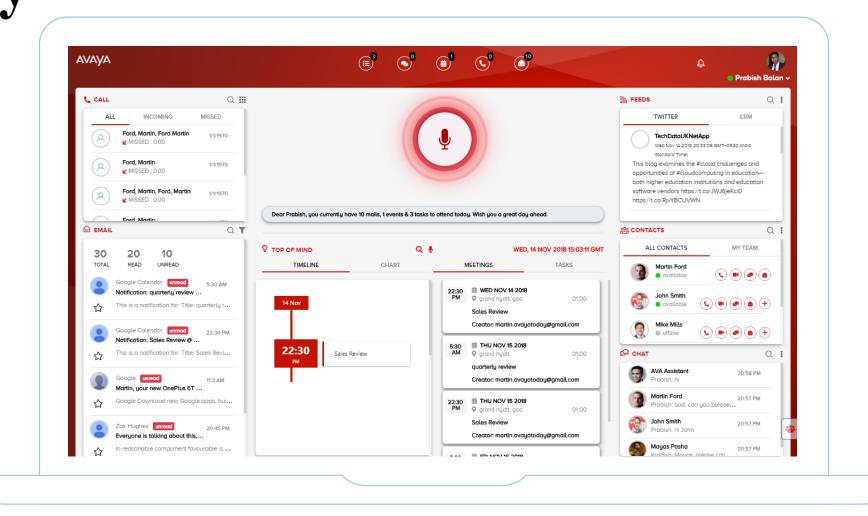

# Innovative "Top of Mind"

- Mobile first design enabling users to do most things from one simple screen
- One place to keep you Engaged in the moment
- Join meetings directly with one touch
- Stay on top of your Messaging activity
- Quickly return important missed calls

- Elevates voice as a key interface
- Leverages power of AI
- Facilitates seamless front & back office collaboration
- Automates time consuming processes