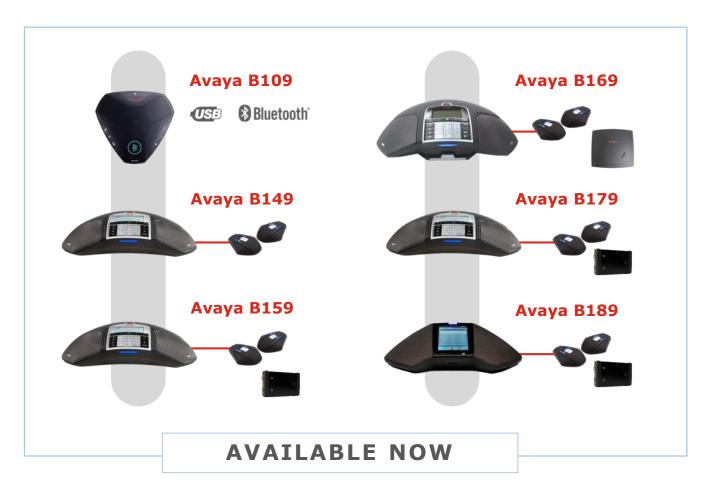

## **Expansion Lever #3:**

## **DECT Delivers Campus Mobility**



#### **3730 DECT HANDSET**

- Cost effective, entry level
- Designed for UC environments, executive companion phone.
- IP40 certified



#### **3735 DECT HANDSET**

- Executive Handset
- Users who need to be always connected - voice & messaging.
   Supports Push to Talk (PTT)
- Option of Alarm
- Designed for users who requires to be constantly connected.



#### 3745 DECT HANDSET

- Ruggedized Handset
- Designed for users working in Industrial environments or outdoor environments.
- Supports Push to Talk (PTT)
- IP65 Certified



#### **3749 DECT HANDSET**

- ATEX handset Workers working in high-risk or dangerous environments.
- Supports Push to talk (PTT)
- IP65



## **Expansion Lever #4:**

## **Audio Conferencing**



### **OmniSound® Technology**





## **Expansion Lever #5:**

## **H Series Hospitality Portfolio**

- Personalize the Guest Experience
- Deliver Avaya Quality into the Hotel Room

**H229** 



**H239 SIP** 



**H249 SIP** 



**H209 Analog H219 Analog** 



# **Expansion Lever #6:**





# **Opportunity**

- 1. Increase UC and CC Deal Sizes by Attaching More Devices
- 2. Deliver a Unique End User Experience – Position Vantage as a Core UC Video Collaboration Device
- 3. Attack New Logos with Open SIP– Expands the Addressable Market

60% of employees use apps for work-related activities



# **Enterprise Quality Video Conferencing**

- One Touch Voice and Video Calling
- Purpose-built for Highest Quality Audio and Video Communications
- Using Apps Does Not Interfere with Incoming Calls