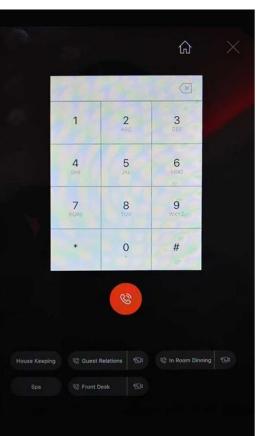

## **Door Phone Controller**

**Door Phone Controller to Provide Communication between Guest and Visitor** 

**Facial recognition** to allow guests access to their room without the trouble of carrying around an access card.

**Video conference** with visitor to see who is at the door and what they are here for.

**Housekeeping** can see whether the guest wants to have their room cleaned now or not. The guest won't be disturbed just to let housekeeping know to come at another time.

**Ring the room bell** directly from the door phone controller.