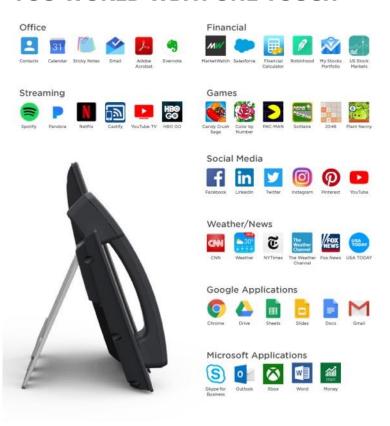

#### YOU WORLD WITH ONE TOUCH

## "My whole world is in that phone!"

- Research shows particular affinity with younger employees
- More likely to use for social and streaming

of millennials open text messages within 90 seconds of receiving them