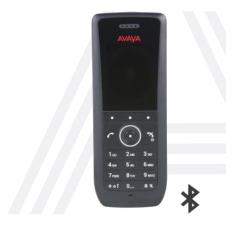

#### **3730 DECT HANDSET**

- Cost effective, entry level
- Designed for UC environments, executive companion phone.
- IP40 certified

#### **3735 DECT HANDSET**

- Executive Handset
- Users who need to be always connected - voice & messaging.
   Supports Push to Talk (PTT)
- Option of Alarm
- Designed for users who requires to be constantly connected.

#### 3745 DECT HANDSET

- Ruggedized Handset
- Designed for users working in Industrial environments or outdoor environments.
- Supports Push to Talk (PTT)
- IP65 Certified

#### **3749 DECT HANDSET**

- ATEX handset Workers working in high-risk or dangerous environments.
- Supports Push to talk (PTT)
- IP65