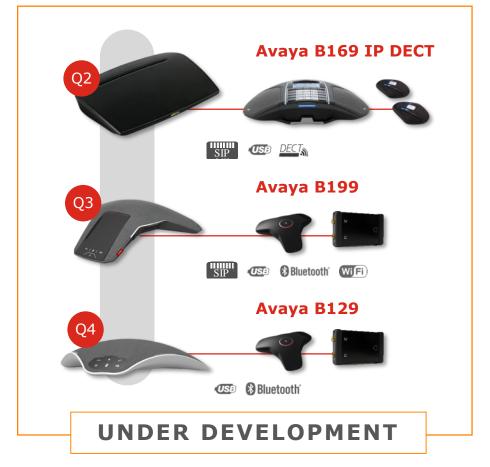

**DECT Delivers Campus Mobility**



#### **3730 DECT HANDSET**

- Cost effective, entry level
- Designed for UC environments, executive companion phone.
- IP40 certified



#### **3735 DECT HANDSET**

- Executive Handset
- Users who need to be always connected - voice & messaging.
   Supports Push to Talk (PTT)
- Option of Alarm
- Designed for users who requires to be constantly connected.



#### 3745 DECT HANDSET

- Ruggedized Handset
- Designed for users working in Industrial environments or outdoor environments.
- Supports Push to Talk (PTT)
- IP65 Certified



#### **3749 DECT HANDSET**

- ATEX handset Workers working in high-risk or dangerous environments.
- Supports Push to talk (PTT)
- IP65



## **Expansion Lever #4:**

## **Audio Conferencing**



### **OmniSound® Technology**





## **Expansion Lever #5:**

## **H Series Hospitality Portfolio**

- Personalize the Guest Experience
- Deliver Avaya Quality into the Hotel Room

**H229** 



**H239 SIP** 



**H249 SIP** 



**H209 Analog H219 Analog** 



# **Expansion Lever #6:**





# **Opportunity**

- 1. Increase UC and CC Deal Sizes by Attaching More Devices
- 2. Deliver a Unique End User Experience – Position Vantage as a Core UC Video Collaboration Device
- 3. Attack New Logos with Open SIP– Expands the Addressable Market

60% of employees use apps for work-related activities



# **Enterprise Quality Video Conferencing**

- One Touch Voice and Video Calling
- Purpose-built for Highest Quality Audio and Video Communications
- Using Apps Does Not Interfere with Incoming Calls
- Simple UX Including Voice Cont