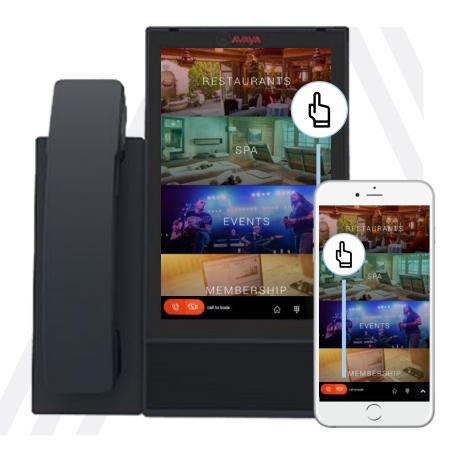

## Home Screen Features

**Additional Content & Services Accessible from Homescreen (Swipe Up)** 

In house restaurants table booking

- 1. Spa services and booking
- 2. In house Events promotions
- 3. Membership and Loyalty Signup (New guests can become members at the lowest rung of the loyalty program upon registering on the app)
- 4. City Guide
- 5. eCommerce additional ecommerce & booking features can be enabled if required to promote local businesses and services such as local city tours from within the City Guide