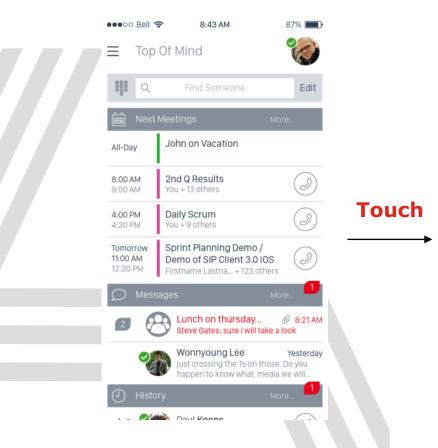

# Innovative "Top of Mind"

- Mobile first design enabling users to do most things from one simple screen
- One place to keep you Engaged in the moment
- Join meetings directly with one touch
- Stay on top of your Messaging activity
- Quickly return important missed calls

- Elevates voice as a key interface
- Leverages power of AI
- Facilitates seamless front & back office collaboration
- Automates time consuming processes