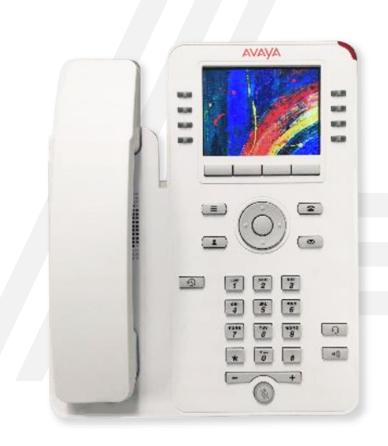

### J129 IP PHONE ♠

Delivers dependable communications to **public or** walk-up locations such as lobbies, hotels, meeting rooms, student dormitories, and retail

### J169 IP PHONE

Designed for knowledge workers that need the full range of UC features. Introduces a new **User Interface** that can be personalized.

#### J139 IP PHONE

Designed for **business** workers that need only the most frequently used features.

## J179 IP PHONE ♠\$

Designed for knowledge workers that need the full range of UC features and also want advanced capabilities such as wireless connectivity.