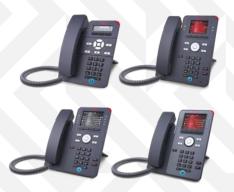

# Avaya Vantage<sup>TM</sup> Customize / Personalize Your Device

#### YOU WORLD WITH ONE TOUCH