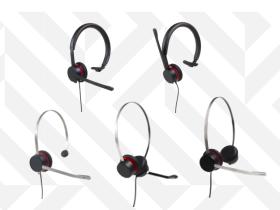

## **Expansion Lever #2:**

Introducing the "Avaya Headset!" Phase 1

**AcousticEdge**<sup>TM</sup> **Technology** 

# Avaya Innovation

**Custom Acoustic Profile** for Avaya L100 Headsets
– obtain the highest level of **AUDIO EXPERIENCE**by combining with Avaya Devices

**Magnetic Quick Connect** – Allows easy connection to various device types using the same headset

**AcousticEdge™** technology provides Great Sound plus Hearing Protection.

Integration with Avaya Soft Clients:

Avaya Equinox™, Avaya One-X Agent, Avaya Agent for Desktop