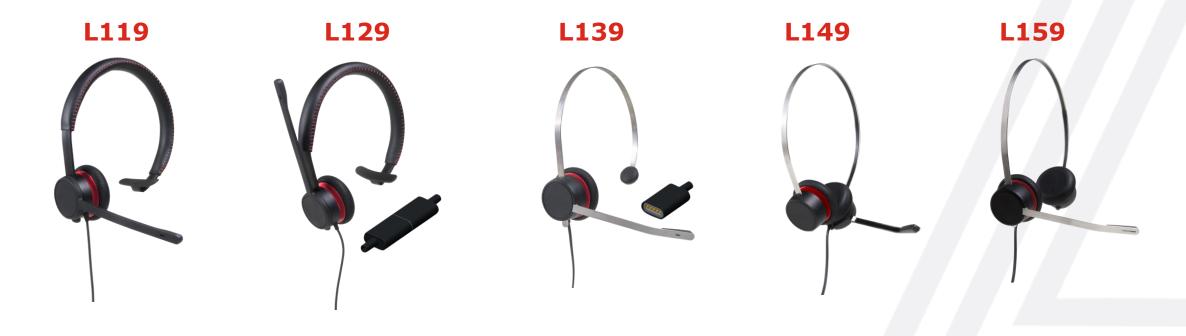

## **Expansion Lever #2:**

Introducing the "Avaya Headset!" Phase 1

**AcousticEdge**<sup>TM</sup> **Technology** 

# Avaya Innovation

**Custom Acoustic Profile** for Avaya L100 Headsets
– obtain the highest level of **AUDIO EXPERIENCE**by combining with Avaya Devices

**Magnetic Quick Connect** – Allows easy connection to various device types using the same headset

**AcousticEdge™** technology provides Great Sound plus Hearing Protection.

Integration with Avaya Soft Clients:

Avaya Equinox™, Avaya One-X Agent, Avaya Agent for Desktop