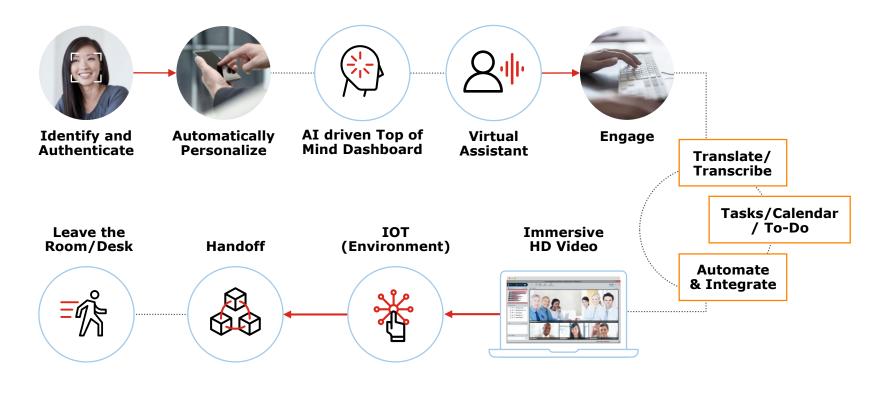

# Digital Workspace Showcase

#### **CHALLENGE**

Disparate, unconnected communication applications and interfaces making communication and collaboration difficult and time consuming

#### **SOLUTION**

Provides all-in-one interface for an employee to manage their day

#### **RESULTS**

More productive workforce delivering better business results

# Single Integrated UI to Manage your Day