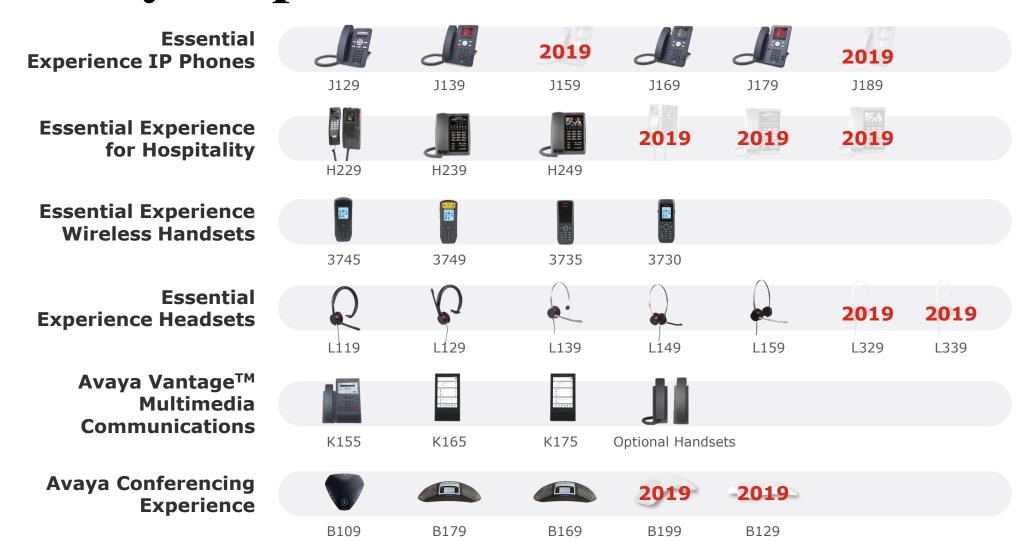

### J129 IP PHONE ♠

Delivers dependable communications to **public or** walk-up locations such as lobbies, hotels, meeting rooms, student dormitories, and retail

### J169 IP PHONE

Designed for knowledge workers that need the full range of UC features. Introduces a new **User Interface** that can be personalized.

#### J139 IP PHONE

Designed for **business** workers that need only the most frequently used features.

## J179 IP PHONE ♠\$

Designed for knowledge workers that need the full range of UC features and also want advanced capabilities such as wireless connectivity.

# New White Color Option for J169 & J179

- Avaya IX IP Phone J169 and J179 are Now Available in White Color
- Place Your Orders NOW!
- Refer to J100 Series Offer Definition on the Avaya Sales and Partner Portal for More Information