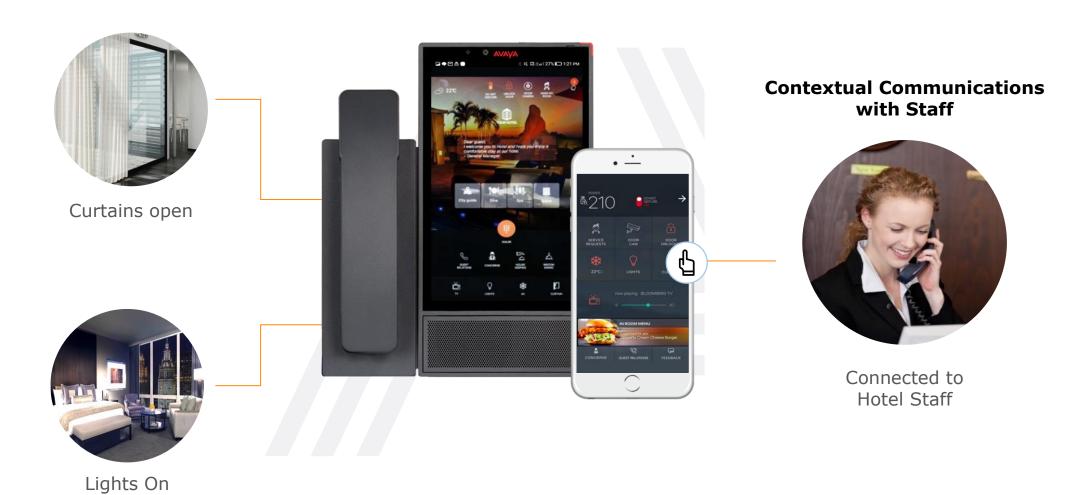

icon, the ring doorbell option is disabled.



## Home Screen



## **Configurable Homescreen.**

The primary real estate is provided for hotels to market their offers & services.



# Home Screen Seamless with the Guest Mobile





## Home Screen Features

**Additional Content & Services Accessible from Homescreen (Swipe Up)** 



In house restaurants table booking

- 1. Spa services and booking
- 2. In house Events promotions
- 3. Membership and Loyalty Signup (New guests can become members at the lowest rung of the loyalty program upon registering on the app)
- 4. City Guide
- 5. eCommerce additional ecommerce & booking features can be enabled if required to promote local businesses and services such as local city tours from within the City Guide



# Connected Hospitality Experience



Create
#Ideas2Inspire





#